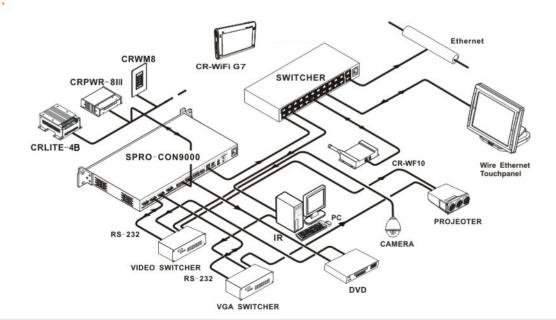

ation play
- Support various screen saving mode
- Calendar, calculator, weather report, e-albums and many other types of value-added features:
- 64MB RAM, 64MB flash memory (can be upgraded to 1G);

# INTRODUCTION:

Wifi-G7 is an 7 "TFT true color wireless touch screen, which has adopted high-end Touch Lens touch control technology, supports 802.11b/g wireless Ethernet two-way communication. It has fashion and impact design, and a perfection combination of brightness and Matte texture. Advanced aluminum alloy wire-drawing technology has been used to decorate the surface. Different parts and design tasted have been perfectly arranged with a noble taste. The whole design has collectively taken in consideration of fashion appearance, beautiful UI and powerful control functions.

## DIAGRAM: