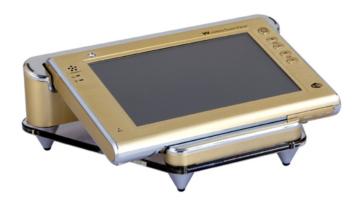

# CR-WiFi-G7 Wireless Touch Screen

# INTRODUCTION:

Wifi-G7 is an 7 "TFT true color wireless touch screen, which has adopted high-end Touch Lens touch control technology, supports 802.11b/g wireless Ethernet two-way communication. It has fashion and impact design, and a perfection combination of brightness and Matte texture. Advanced aluminum alloy wire-drawing technology has been used to decorate the surface. Different parts and design tasted have been perfectly arranged with a noble taste. The whole design has collectively taken in consideration of fashion appearance, beautiful UI and powerful control functions.